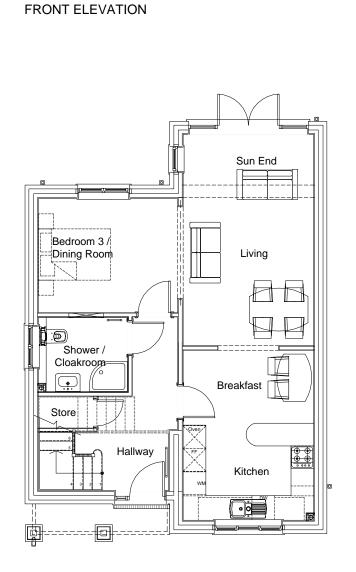

**GROUND FLOOR PLAN** 

FIRST FLOOR PLAN

Eric Cole Ltd. 15 The Woolmarket, Cirencester, Gloucestershire GL7 2PR T: +44 (0)1285 641234 E: mail@ericcole.co.uk W: www.ericcole.co.uk

As plot: 12

| LAND AT PENSTONES FARM, STANFORD IN THE VALE |              |                             |                                  |  |  |
|----------------------------------------------|--------------|-----------------------------|----------------------------------|--|--|
| HOUSE TYPE B                                 |              |                             |                                  |  |  |
| 1:100@A3                                     | DRAWN        | : RP                        | CHECKED; RJW                     |  |  |
| 13.093.HT-B.01                               | REV:         | P5                          | DATE: DEC 13                     |  |  |
|                                              | HOUSE TYPE B | HOUSE TYPE B 1:100@A3 DRAWN | HOUSE TYPE B  1:100@A3 DRAWN: RP |  |  |