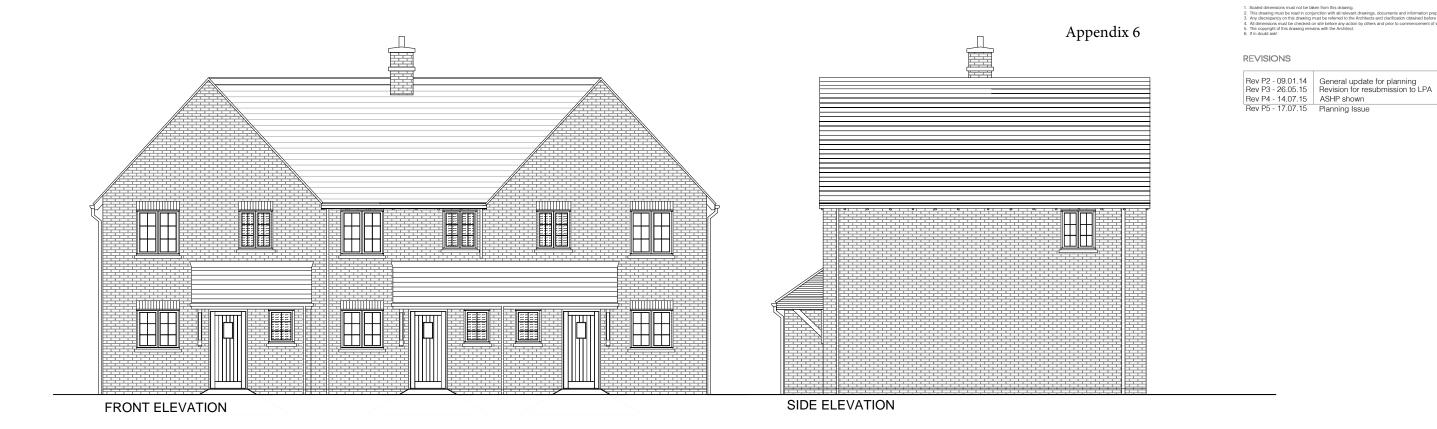

FRONT ELEVATION SIDE ELEVATION

SIDE ELEVATION

Eric Cole Ltd. 15 The Woolmarket, Cirencester, Gloucestershire GL7 2PR T: +44 (0)1285 641234 E: mail@ericcole.co.uk W: www.ericcole.co.uk

As plot: 17 & 18

| PROJECT:   | LAND AT PENSTONES FARM, STANFORD IN THE VALE |         |      |              |  |
|------------|----------------------------------------------|---------|------|--------------|--|
| DWG TITLE: | HOUSE TYPE C2 ELEV                           | /ATIONS |      |              |  |
| SCALE:     | 1:100@A3                                     | DRAWN   | : RP | CHECKED; RJW |  |
| DWG NO:    | 13.093.HT-B1.05                              | REV:    | P5   | DATE: DEC 13 |  |