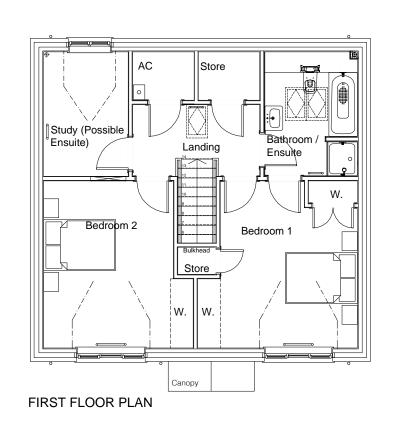

**GROUND FLOOR PLAN** 

FIRST FLOOR PLAN

Eric Cole Ltd. 15 The Woolmarket, Cirencester, Gloucestershire GL7 2PR T: +44 (0)1285 641234 E: mail@ericcole.co.uk W: www.ericcole.co.uk

As plot: 12

| LAND AT PENSTONES FARM, STANFORD IN THE VALE |              |                             |                                  |  |  |
|----------------------------------------------|--------------|-----------------------------|----------------------------------|--|--|
| HOUSE TYPE B                                 |              |                             |                                  |  |  |
| 1:100@A3                                     | DRAWN        | : RP                        | CHECKED; RJW                     |  |  |
| 13.093.HT-B.01                               | REV:         | P5                          | DATE: DEC 13                     |  |  |
|                                              | HOUSE TYPE B | HOUSE TYPE B 1:100@A3 DRAWN | HOUSE TYPE B  1:100@A3 DRAWN: RP |  |  |