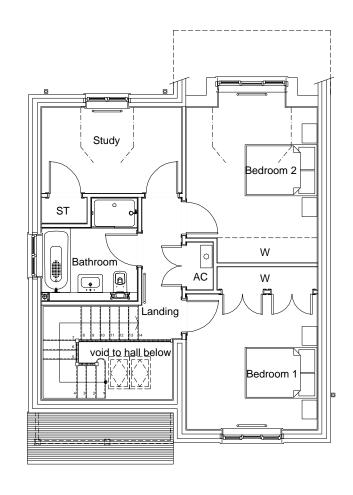

**GROUND FLOOR PLAN** 

FIRST FLOOR PLAN

Eric Cole Ltd. 15 The Woolmarket, Cirencester, Gloucestershire GL7 2PR T: +44 (0)1285 641234 E: mail@ericcole.co.uk W: www.ericcole.co.uk

As plot: 12

| LAND AT PENSTONES FARM, STANFORD IN THE VALE |              |                             |                                  |  |  |
|----------------------------------------------|--------------|-----------------------------|----------------------------------|--|--|
| HOUSE TYPE B                                 |              |                             |                                  |  |  |
| 1:100@A3                                     | DRAWN        | : RP                        | CHECKED; RJW                     |  |  |
| 13.093.HT-B.01                               | REV:         | P5                          | DATE: DEC 13                     |  |  |
|                                              | HOUSE TYPE B | HOUSE TYPE B 1:100@A3 DRAWN | HOUSE TYPE B  1:100@A3 DRAWN: RP |  |  |