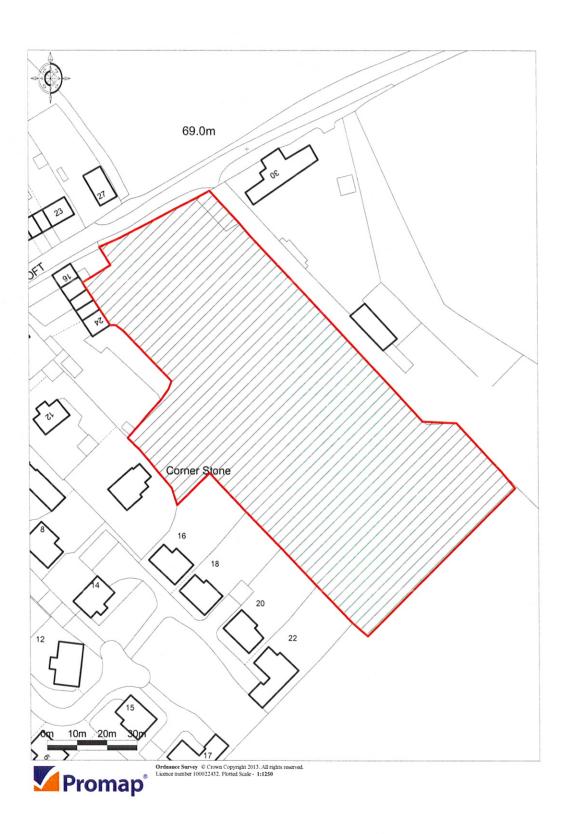

## Horsecroft, Stanford in the Vale

Rev P2 - 08.01.14 Front boundary to plot 16 amended to finish on garden room Amendment of Plot 1 garden and addition of adjacent POS Rev P4 - 14.03.14 HT G and H reduced in size as instructed Schedule updated for HT G and H Rev P6 - 05.06.15 Rev P7 - 11.06.15 Plot 5 parking amended to enable turning. SO shown Garden rooms reduced, BCH plots all amended, garden store enlarged and gates realigned Rev P9 - 13.07.15 Rev 10 - 17.07.15 Roof plans amended Visitor parking moved by entrance