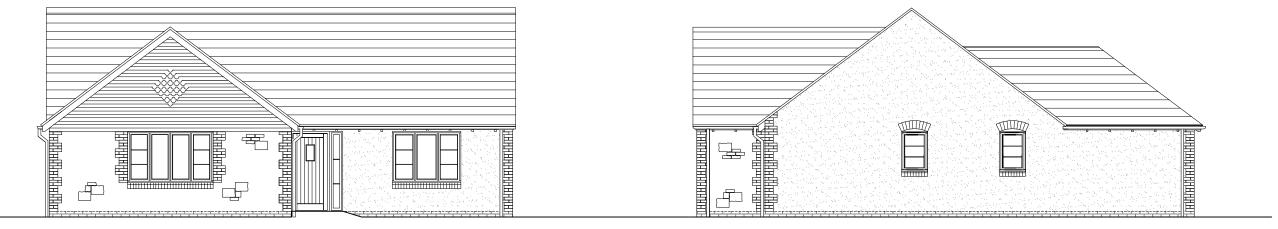

FRONT ELEVATION SIDE ELEVATION

SIDE ELEVATION

Eric Cole Ltd. 15 The Woolmarket, Cirencester, Gloucestershire GL7 2PR T: +44 (0)1285 641234 E: mail@ericcole.co.uk W: www.ericcole.co.uk

As plot: 17 & 18

| PROJECT:   | LAND AT PENSTONES FARM, STANFORD IN THE VALE |         |      |              |  |
|------------|----------------------------------------------|---------|------|--------------|--|
| DWG TITLE: | HOUSE TYPE C2 ELEV                           | /ATIONS |      |              |  |
| SCALE:     | 1:100@A3                                     | DRAWN   | : RP | CHECKED; RJW |  |
| DWG NO:    | 13.093.HT-B1.05                              | REV:    | P5   | DATE: DEC 13 |  |