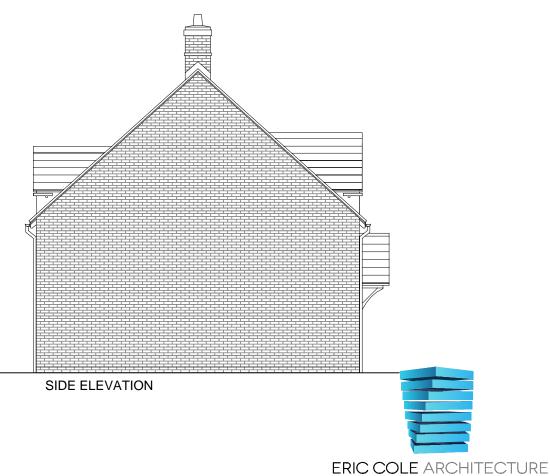

REAR ELEVATION

Eric Cole Ltd. 15 The Woolmarket, Cirencester, Gloucestershire GL7 2PR T: +44 (0)1285 641234 E: mail@ericcole.co.uk W: www.ericcole.co.uk

SIDE ELEVATION

| PROJECT:   | LAND AT PENSTONES  | S FARM, ST | ANFOR | D IN THE VALE |
|------------|--------------------|------------|-------|---------------|
| DWG TITLE: | HOUSE TYPE A PLANS | 8 ELEVA    | TIONS |               |
| SCALE:     | 1:100@A3           | DRAWN:     | RP    | CHECKED; RJV  |
| DWG NO:    | 13.093.HT-D.02     | REV:       | P5    | DATE: DEC 13  |
|            |                    |            |       |               |