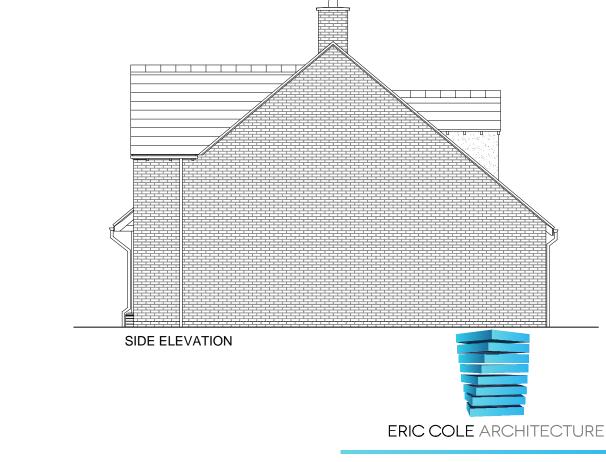

REAR ELEVATION

Eric Cole Ltd. 15 The Woolmarket, Cirencester, Gloucestershire GL7 2PR T: +44 (0)1285 641234 E: mail@ericcole.co.uk W: www.ericcole.co.uk

SIDE ELEVATION

| PROJECT:   | LAND AT PENSTONES  | S FARM, ST | ANFOR | D IN THE VALE |
|------------|--------------------|------------|-------|---------------|
| DWG TITLE: | HOUSE TYPE A PLANS | 8 ELEVA    | TIONS |               |
| SCALE:     | 1:100@A3           | DRAWN:     | RP    | CHECKED; RJV  |
| DWG NO:    | 13.093.HT-D.02     | REV:       | P5    | DATE: DEC 13  |
|            |                    |            |       |               |