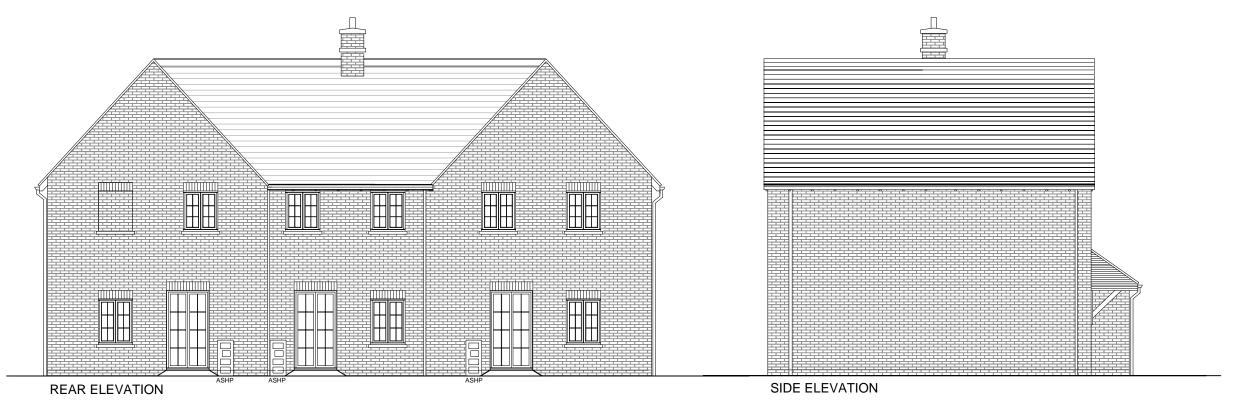

Eric Cole Ltd. 15 The Woolmarket, Cirencester, Gloucestershire GL7 2PR T: +44 (0)1285 641234 E: mail@ericcole.co.uk W: www.ericcole.co.uk

As plot : 4-6

| PROJECT:   | LAND AT PENSTONES FARM, STANFORD IN THE VALE |           |    |              |  |  |  |
|------------|----------------------------------------------|-----------|----|--------------|--|--|--|
| DWG TITLE: | HOUSE TYPE J ELEVATIONS                      |           |    |              |  |  |  |
| SCALE:     | 1:100@A3                                     | DRAWN: RP |    | CHECKED; RJW |  |  |  |
| DWG NO:    | 13.093.HT-J.02                               | REV:      | P5 | DATE: DEC 13 |  |  |  |