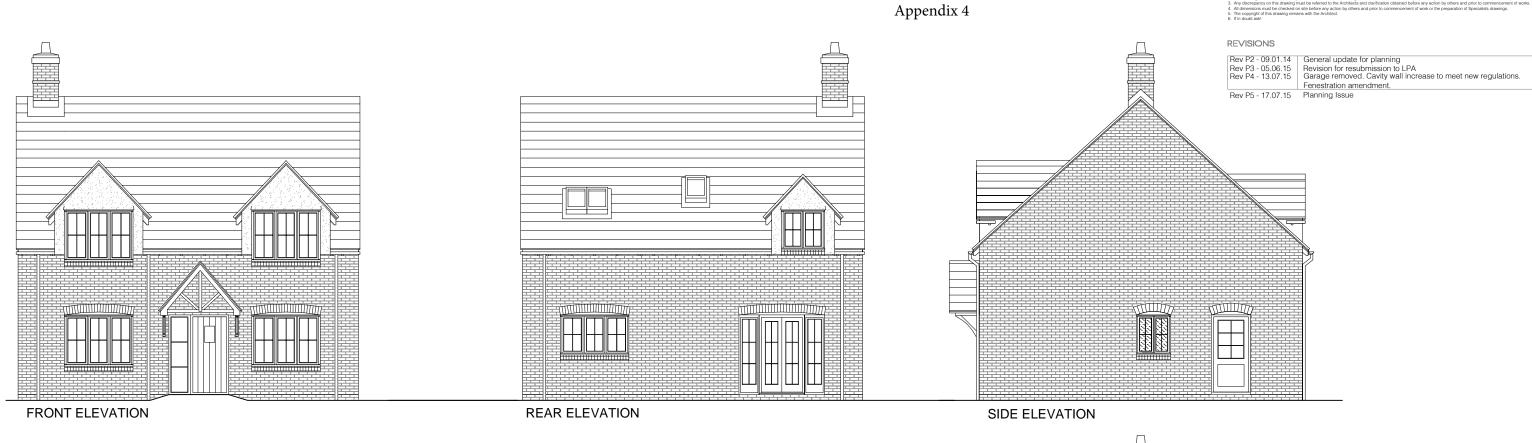

Eric Cole Ltd. 15 The Woolmarket, Cirencester, Gloucestershire GL7 2PR T: +44 (0)1285 641234 E: mail@ericcole.co.uk W: www.ericcole.co.uk

As plot : 4-6

| PROJECT:   | LAND AT PENSTONES FARM, STANFORD IN THE VALE |           |    |              |  |  |  |
|------------|----------------------------------------------|-----------|----|--------------|--|--|--|
| DWG TITLE: | HOUSE TYPE J ELEVATIONS                      |           |    |              |  |  |  |
| SCALE:     | 1:100@A3                                     | DRAWN: RP |    | CHECKED; RJW |  |  |  |
| DWG NO:    | 13.093.HT-J.02                               | REV:      | P5 | DATE: DEC 13 |  |  |  |