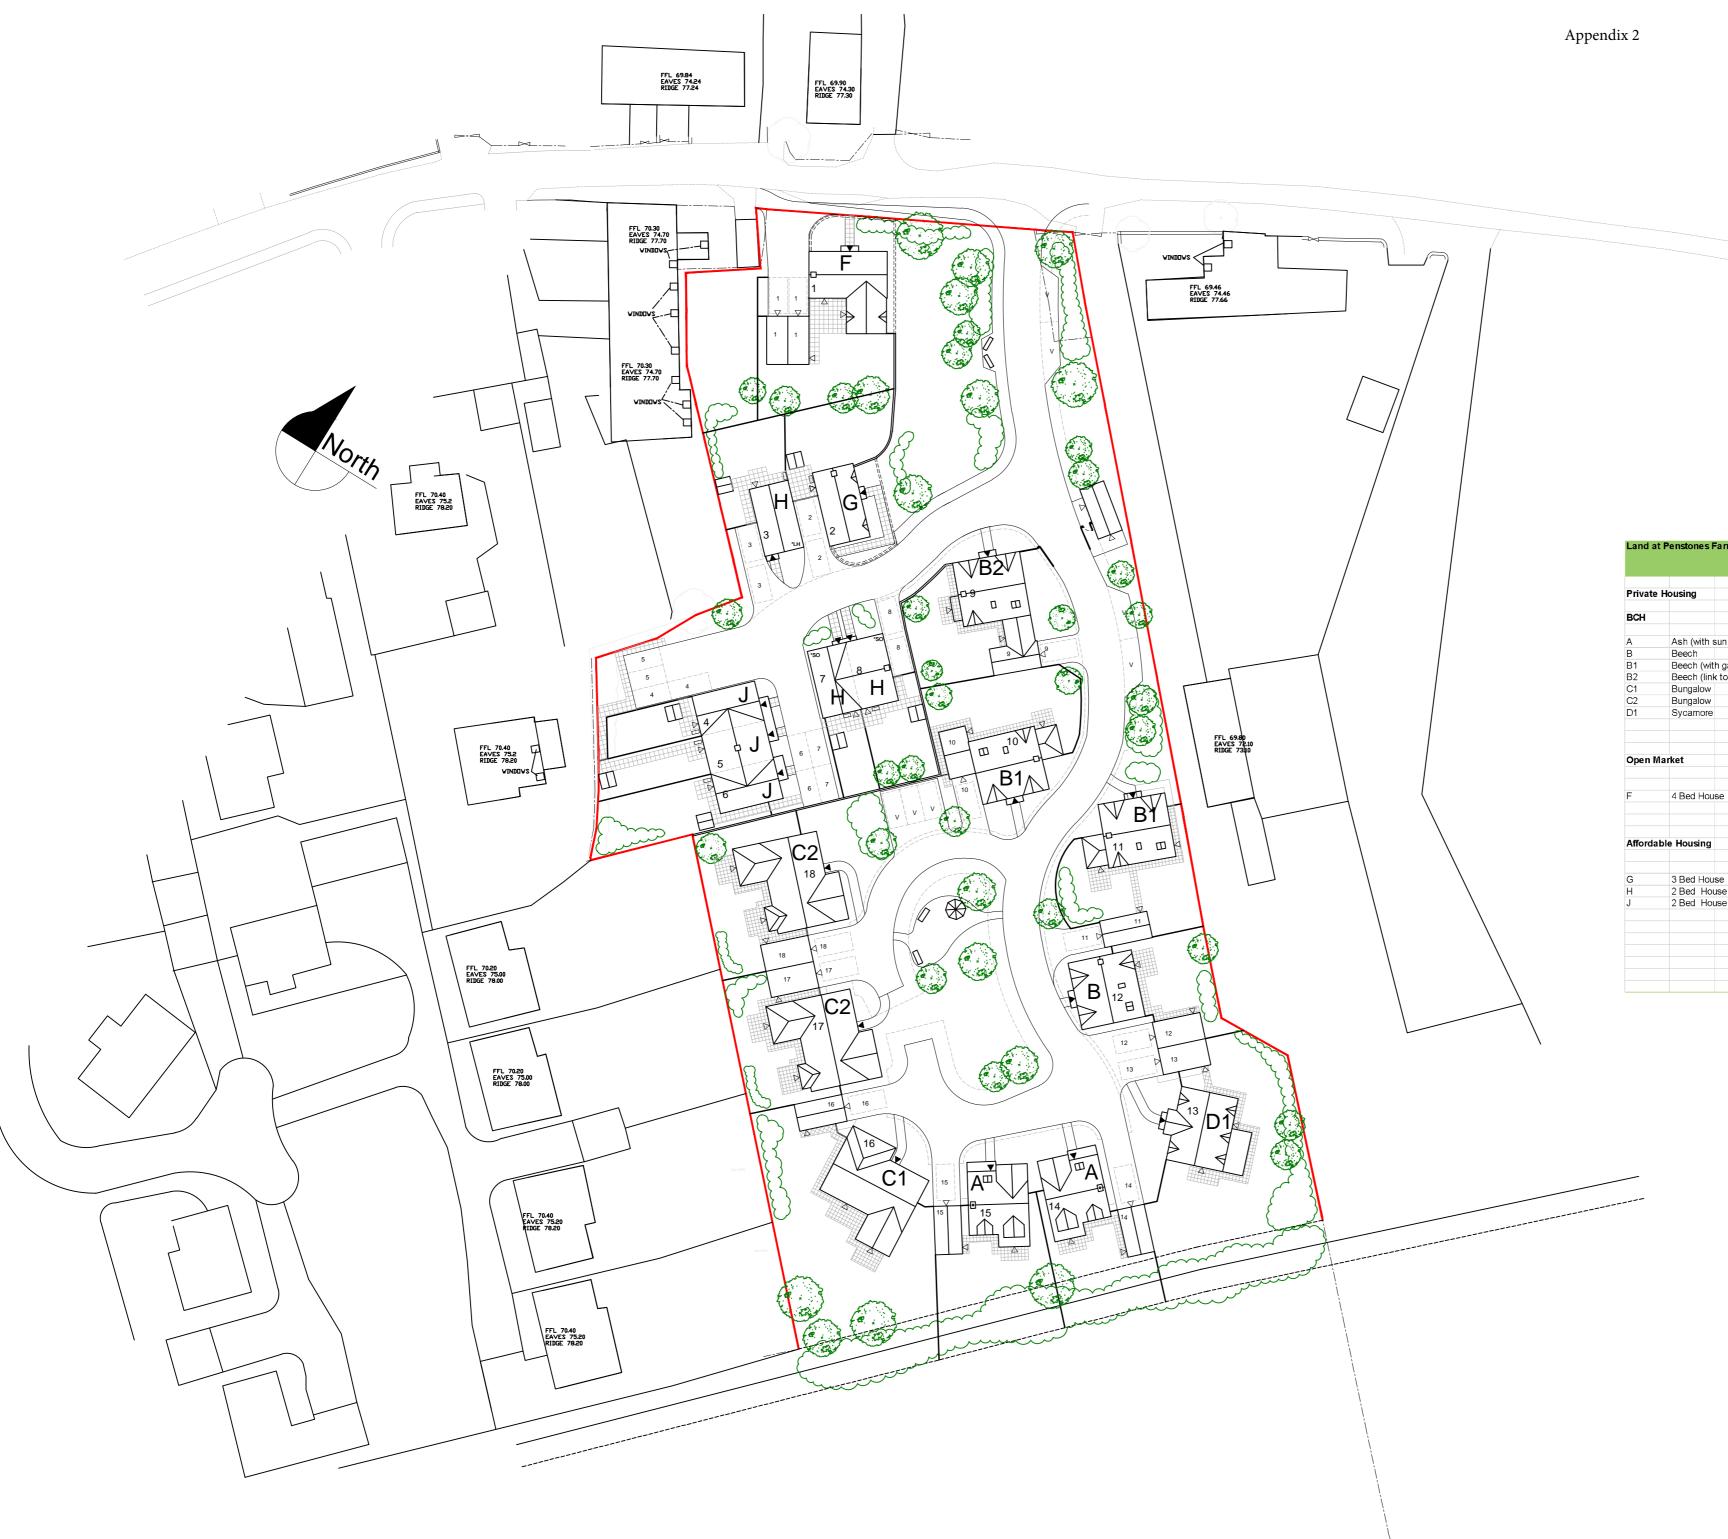

| rivate | Housing                 | Storey |        |            |         |            |      |
|--------|-------------------------|--------|--------|------------|---------|------------|------|
|        |                         | Height | sq. ft | Affordable | Private | Square Foo | tage |
| 3CH    |                         |        |        |            |         |            |      |
|        |                         |        |        |            |         |            |      |
| 4      | Ash (with sun end)      | 1.5    | 1347   |            | 2       | 2694       |      |
| 3      | Beech                   | 1.5    | 1414   |            | 1       | 1414       |      |
| 31     | Beech (with garden room | m) 1.5 | 1520   |            | 2       | 3040       |      |
| 32     | Beech (link to garage)  | 1.5    | 1536   |            | 1       | 1536       |      |
| 21     | Bungalow                | 1      | 1199   |            | 1       | 1199       |      |
| 22     | Bungalow                | 1      | 1199   |            | 2       | 2398       |      |
| 01     | Sycamore                | 1.5    | 1601   |            | 1       | 1601       |      |
|        |                         |        |        |            |         |            |      |
|        |                         |        | Total  |            | 10      | 13882      |      |
| open M | larket                  | Storey |        |            |         |            |      |
|        |                         | Height | sq. ft | Affordable | Private | Square Foo | tage |
|        |                         |        | •      |            |         |            |      |
| -      | 4 Bed House             | 2      | 1621   |            | 1       | 1621       |      |
|        |                         |        |        |            |         |            |      |
|        |                         |        | Total  |            | 0 1     | 1621       |      |
| Mforda | ble Housing             | Storey |        |            |         |            |      |
|        |                         | Height | sq. ft | Affordable | Private | Square Foo | tage |
| }      | 3 Bed House             | 2      | 975    | 1          |         | 975        |      |
| 1      | 2 Bed House             | 2      | 839    | 3          |         | 2517       |      |
| i      | 2 Bed House             | 2      | 843    | 3          |         | 2529       |      |
|        | 2 Dog Troub             | _      | 0,0    |            |         | 2020       |      |
|        |                         |        | Total  |            | 7 0     | 6021       |      |
|        |                         |        | , otal |            |         | 0021       |      |
|        |                         |        |        |            |         |            |      |

Eric Cole Ltd. 15 The Woolmarket, Cirencester, Gloucestershire GL7 2PR T: +44 (0)1285 641234 E: mail@ericcole.co.uk W: www.ericcole.co.uk

| PROJECT:   | LAND AT PENSTONE | S FARM, S | TANFOF | RD IN THE VALE |
|------------|------------------|-----------|--------|----------------|
| DWG TITLE: | SITE LAYOUT      |           |        |                |
| SCALE:     | 1:500 @ A2       | DRAWN:    | RJW    | CHECKED:       |
| DWG NO:    | 13.093.SI.02     | 2 REV:    | P11    | DATE: DEC 13   |