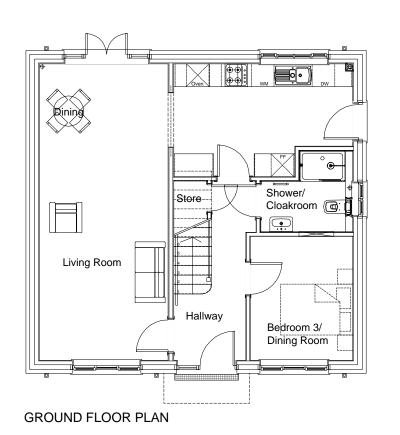

**GROUND FLOOR PLAN** 

FIRST FLOOR PLAN

Eric Cole Ltd. 15 The Woolmarket, Cirencester, Gloucestershire GL7 2PR T: +44 (0)1285 641234 E: mail@ericcole.co.uk W: www.ericcole.co.uk

As plot: 12

| LAND AT PENSTONES FARM, STANFORD IN THE VALE |              |                             |                                  |  |  |
|----------------------------------------------|--------------|-----------------------------|----------------------------------|--|--|
| HOUSE TYPE B                                 |              |                             |                                  |  |  |
| 1:100@A3                                     | DRAWN        | : RP                        | CHECKED; RJW                     |  |  |
| 13.093.HT-B.01                               | REV:         | P5                          | DATE: DEC 13                     |  |  |
|                                              | HOUSE TYPE B | HOUSE TYPE B 1:100@A3 DRAWN | HOUSE TYPE B  1:100@A3 DRAWN: RP |  |  |